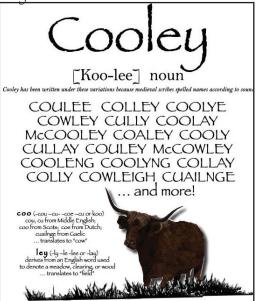

Design on Center Front:

|                        |                  |   |   |                            |     | ~ . 1                         |             |         |
|------------------------|------------------|---|---|----------------------------|-----|-------------------------------|-------------|---------|
| 100% Cotton            | Adult Sízes ONLY |   |   |                            |     | Total                         | # of shirts |         |
| UNISEX T-SHIRT         | S                | Μ | L | XL                         | XXL | Quantity                      | x \$20.00   | * PRICE |
|                        |                  |   |   |                            |     |                               |             |         |
| COLOR: Soft beige      |                  |   |   |                            |     |                               |             |         |
| * Shipping is included |                  |   |   | S Smal<br>M Medi<br>L Larg | um  | 34"-37"<br>38"-41"<br>42"-45" |             |         |