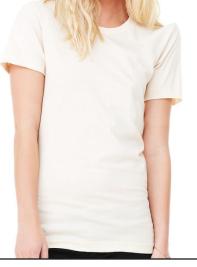

Design on Center Front:

|                        |                  |   |   |                            |     | ~ . 1                         |             |         |
|------------------------|------------------|---|---|----------------------------|-----|-------------------------------|-------------|---------|
| 100% Cotton            | Adult Sízes ONLY |   |   |                            |     | Total                         | # of shirts |         |
| UNISEX T-SHIRT         | S                | Μ | L | XL                         | XXL | Quantity                      | x \$20.00   | * PRICE |
|                        |                  |   |   |                            |     |                               |             |         |
| COLOR: Soft beige      |                  |   |   |                            |     |                               |             |         |
| * Shipping is included |                  |   |   | S Smal<br>M Medi<br>L Larg | um  | 34"-37"<br>38"-41"<br>42"-45" |             |         |