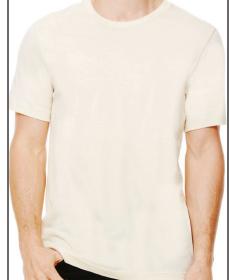

Design on Center Front:

|                        |                  |   |   |                            |     | ~ . 1                         |             |         |
|------------------------|------------------|---|---|----------------------------|-----|-------------------------------|-------------|---------|
| 100% Cotton            | Adult Sízes ONLY |   |   |                            |     | Total                         | # of shirts |         |
| UNISEX T-SHIRT         | S                | Μ | L | XL                         | XXL | Quantity                      | x \$20.00   | * PRICE |
|                        |                  |   |   |                            |     |                               |             |         |
| COLOR: Soft beige      |                  |   |   |                            |     |                               |             |         |
| * Shipping is included |                  |   |   | S Smal<br>M Medi<br>L Larg | um  | 34"-37"<br>38"-41"<br>42"-45" |             |         |